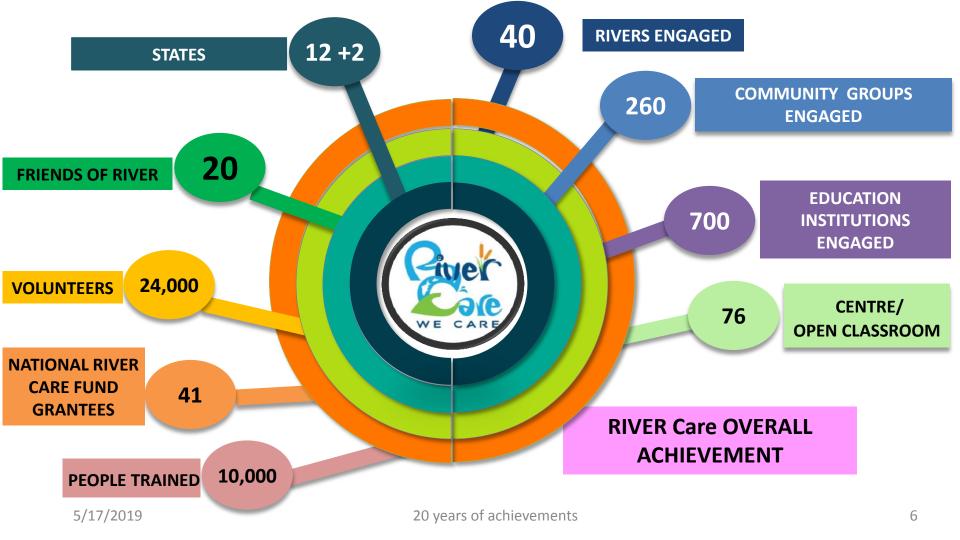

### **COMMUNITY CHAMPIONS**

SMART Ranger

20 years of achievements Managing All Resources Today

RAINWATER HARVESTING Rainwater is a valuable resource which can be used for many purposes (watering plants, washing floors and flushing toilets).