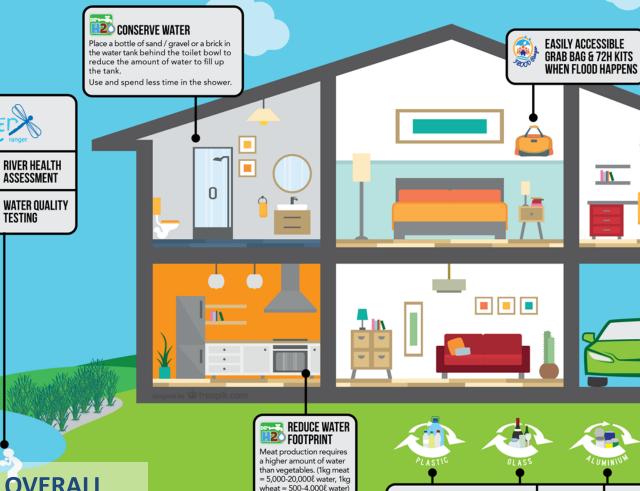

### **COMMUNITY CHAMPIONS**

SMART Ranger

20 years of achievements Managing All Resources Today

RAINWATER HARVESTING Rainwater is a valuable resource which can be used for many purposes (watering plants, washing floors and flushing toilets).

#### **Tools**

- River Report Card
- Lake Report Card
- River Auditing
- DRH2O Water Auditing Calculator & Toolbox
- Grab Bag & 72H Kit