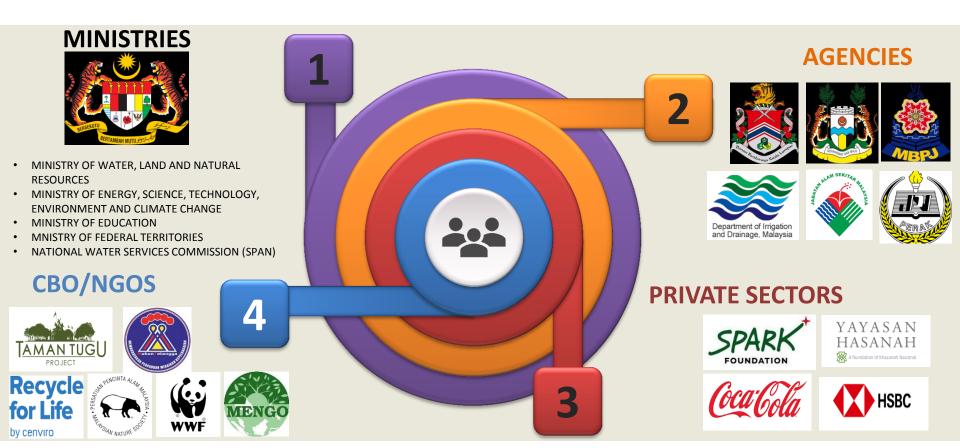

n Management Programme

RIVER Care Programme (2004)

Mission

Promote the protection, restoration and sustainable use of rivers by enhancing multi - stakeholder participation and knowledge to stimulate local action.

Vision

To have clean, healthy, living and vibrant rivers for people, flora, fauna and environment

#### RCP PROGRAMME



### **COMPONENTS OF RCP**

#### Module

- RIVER Ranger Module
- SMART Ranger Module
- DRH2O
- FLOOD Ranger Module

#### **Tools**

- River Report Card
- Lake Report Card
- River Auditing
- DRH2O Water Auditing Calculator & Toolbox
- Grab Bag & 72H Kit



#### **Work Area**

- River Protection & Conservation
- River Restoration & Rehabilitation
- River Monitoring
- Water Management
- Capacity Building
- Environmental Education

#### **ACTIVE RCP PARTNERS**





# FRIENDS OF RIVERS



### **RIVER RESTORATION**

**FLOW REGULATION** 

Taman Tugu

**HABITAT CREATION** 

**BEFORE** 

BEFORE





**AFTER** 

#### **RIVER REHABILITATION**

Sg. Way, Penchala Basin





- In 2007, the river was plagued by solid and liquid pollution ,waste pollution and was not conducive to any living organism.
- In 2009, 'River within River' concept introduced
  - Class IV-V to Class III, improvement on biodiversity.





### **RIVER OPEN CLASSROOM**

**BEFORE** 

Taman Warisan, Klang Basin



#### **AFTER**



## **RIVER CLEAN UP**

**BEFORE** 

Taman Rimba Kiara, Penchala Basin

**AFTER** 





rs of achievements

#### **RIVER MONITORING**







### **RIVER ADOPTION**

#### SMK Seri Aman Johor







## **COMMUNITY GARDEN**

Rumah Pangsa AU2 Taman Keramat



# **DR