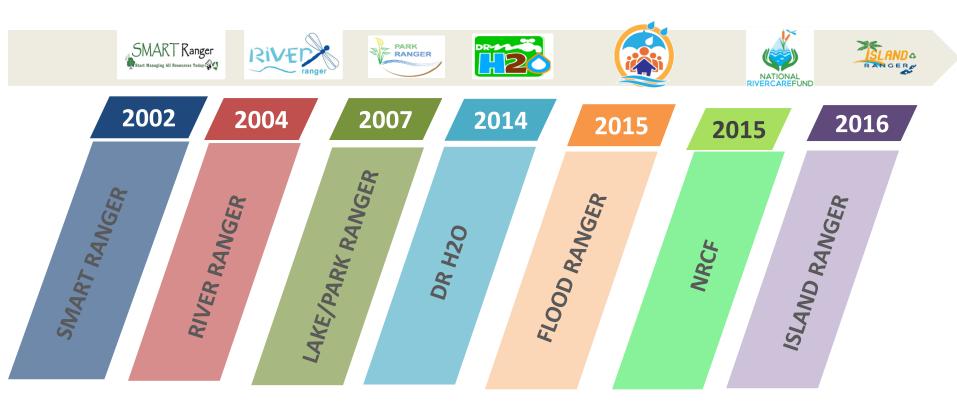

# **RIVER CARE PROGRAMME (RCP)**

Integrated River Basin Management Programme

RIVER Care Programme (2004)

Mission

Promote the protection, restoration and sustainable use of rivers by enhancing multi - stakeholder participation and knowledge to stimulate local action.

### **COMPONENTS OF RCP**

#### Module

- RIVER Ranger Module
- SMART Ranger Module
- DRH2O
- FLOOD Ranger Module