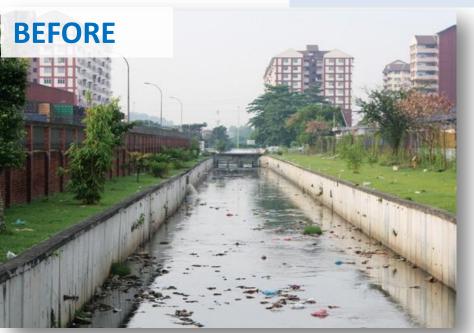

#### **RIVER REHABILITATION**

Sg. Way, Penchala Basin

- In 2007, the river was plagued by solid and liquid pollution ,waste pollution and was not conducive to any living organism.
- In 2009, 'River within River' concept introduced
  - Class IV-V to Class III, improvement on biodiversity.