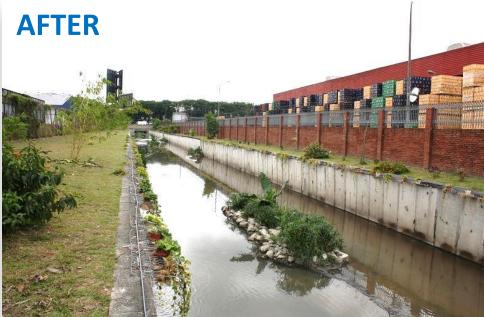

#### **RIVER REHABILITATION**

Sg. Way, Penchala Basin

- In 2007, the river was plagued by solid and liquid pollution ,waste pollution and was not conducive to any living organism.
- In 2009, 'River within River' concept introduced
  - Class IV-V to Class III, improvement on biodiversity.